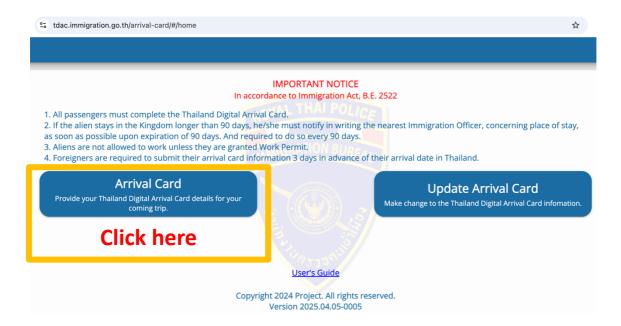

## Information about the Thailand Digital Arrival Card

- 1. Please visit this official website <a href="https://tdac.immigration.go.th/arrival-card/#/home">https://tdac.immigration.go.th/arrival-card/#/home</a> for information about the arrival card.
- 2. Click the "Arrival Card" button to start completing the form.